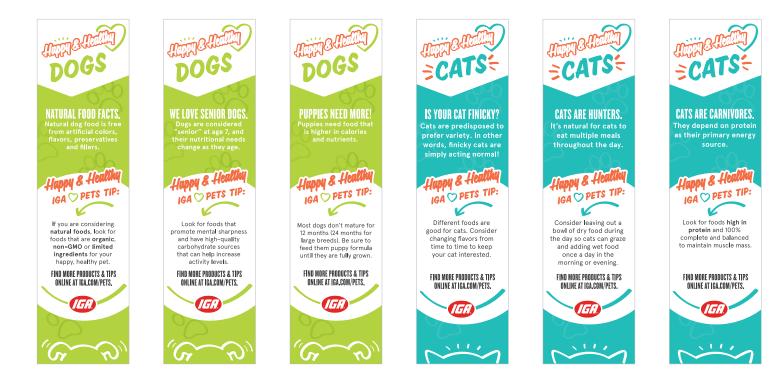

pportunity for IGA stores** This signage kit is designed to draw customers into your pet aisle- sometimes for the first time! With the perfect mix of **decorative and educational signage**, give your customers another reason why IGA is the best one-stop-shop in town. Here's what is included:

## END CAP HEADERS

**Size:** 48" x 14" + dimensional wings **Quantity:** 2 unique headers







The pet aisle presents a **great opportunity for IGA stores** This signage kit is designed to draw customers into your pet aisle- sometimes for the first time! With the perfect mix of **decorative and educational signage**, give your customers another reason why IGA is the best one-stop-shop in town. Here's what is included:

## AISLE BLADES

Size: 6" x 22.5" Quantity: 6 unique blades Hardware: Included