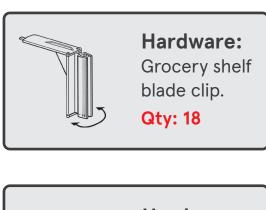

#### BECAUSE LOCAL EQUALS FRESH.

**NOTE:** Each blade gets one clip. Frozen dept. blades get two clips.

Qty: 2 Qty: 5 Qty: 10