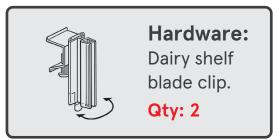

#### BECAUSE LOCAL EQUALS FRESH.

**NOTE:** Each blade gets one clip. Frozen dept. blades get two clips.

Qty: 2 Qty: 5 Qty: 10