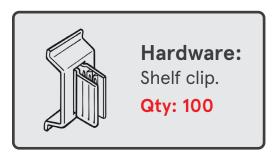

#### BECAUSE LOCAL EQUALS FRESH.

**NOTE:** Each blade gets one clip. Frozen dept. blades get two clips.

Qty: 2 Qty: 5 Qty: 10