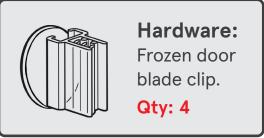

#### BECAUSE LOCAL EQUALS FRESH.

**NOTE:** Each blade gets one clip. Frozen dept. blades get two clips.

Qty: 2 Qty: 5 Qty: 10